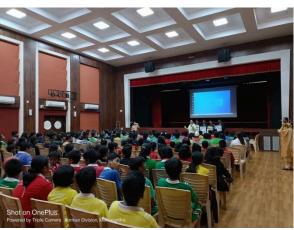

## **Photos:**

Highlight: The NSS unit of S.M. Shetty College of Science, Commerce, and

Arts, Management Studies, Powai, conducted a session along with the BMC

to raise awareness of the latest dengue outbreak, which can result in serious

illness and deaths among children.

**Total Number of Volunteers attended: 32** 