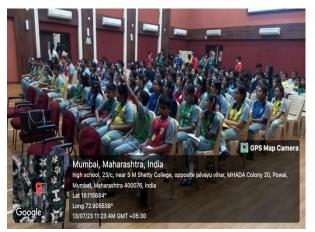

## **Photos:**

Highlight: The NSS unit of S.M. Shetty College of Science, Commerce, and

Arts, Management Studies, Powai, conducted a session along with the BMC

to raise awareness of the latest dengue outbreak, which can result in serious

illness and deaths among children.

**Total Number of Volunteers attended: 32** 