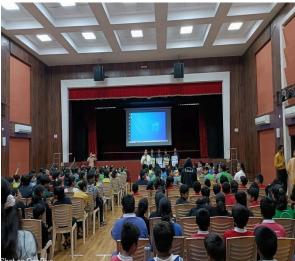

## **Photos:**

Highlight: The NSS unit of S.M. Shetty College of Science, Commerce, and

Arts, Management Studies, Powai, conducted a session along with the BMC

to raise awareness of the latest dengue outbreak, which can result in serious

illness and deaths among children.

**Total Number of Volunteers attended: 32** 