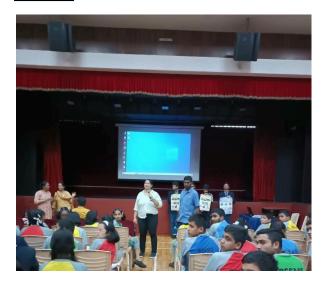

## **Photos:**

Highlight: The NSS unit of S.M. Shetty College of Science, Commerce, and

Arts, Management Studies, Powai, conducted a session along with the BMC

to raise awareness of the latest dengue outbreak, which can result in serious

illness and deaths among children.

**Total Number of Volunteers attended: 32** 